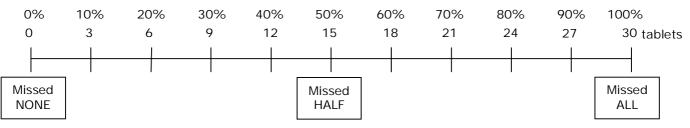

## Your experience of using PrEP

Many people miss tablets for a variety of reasons

14. Approximately what percentage of days in the last 30 have you missed PrEP tablets? Please mark on the line below